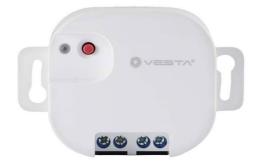

| Reference / Model                                                                | VESTA-206N / PRL-3-F1 |
|----------------------------------------------------------------------------------|-----------------------|
| VESTA relay controller                                                           |                       |
| Automate home pool covers, gas valves, water valves or sprinkler systems, e      | tc.                   |
| Provides radio operation of any device controllable by a SPDT relay              |                       |
| F1 protocol                                                                      |                       |
| RF frequency: 868MHz                                                             |                       |
| It allows integrating relay activation events in other home automation activitie | es                    |
| One relay contact and one dry contact                                            |                       |
| Screw terminals for easy and secure installation                                 |                       |
| Operates on AC power supply (110 $\sim$ 230 volts)                               |                       |
| LED confirms proper network connectivity and operation                           |                       |
| 5A current load                                                                  |                       |
| SPDT relay output                                                                |                       |
| -10 ° C ~ + 45 ° C operating temperature                                         |                       |