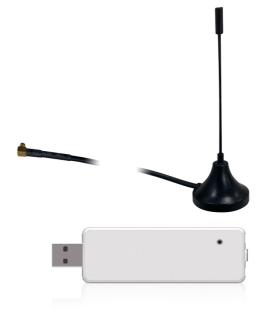

## LoRa dongle

- LoRa dongle
- It allows VESTA panels to use the LoRa protocol as an alternative way of reporting to the Alarm Receiving Center
- Low power and long range communication

Reference / Model VESTA-343 / VESTA-343

ACSIP ST50H LoRa Module

On-board antenna and external connector with antenna

USB type A

**UART** transmission medium

Transmission distance: 1~10km at 980bps Receive sensitivity: -132 dBm at 980 bps

LED indicator

Frequencies 863~870MHz

Integrated with the AlarmSpace gateway

Allows reporting of all CID events

Plug&Play: ready to use with all ARCs that receive VESTA signals

5V operating voltage

Current consumption: 10 mA (receiving), 110 mA (transmitting), 0.5 mA (idle)