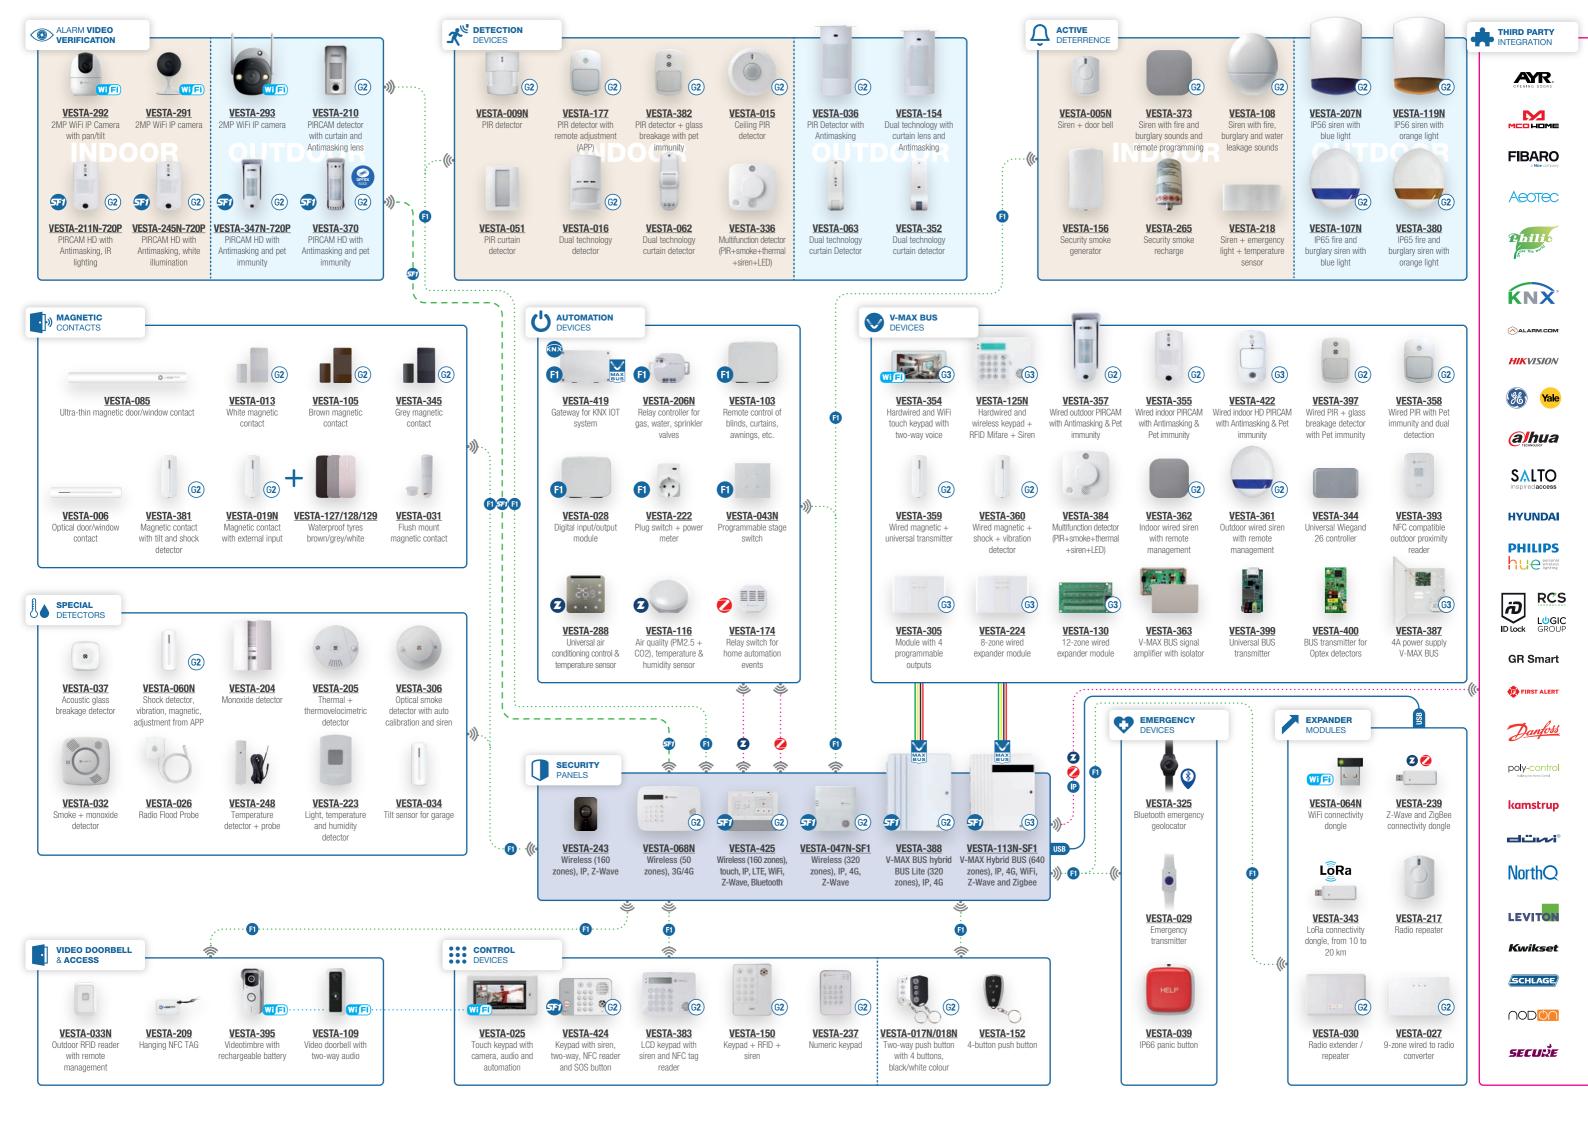

# **VESTA PRODUCT MAP 2024**

Integrated alarm and home automation

Remote control of your security and home automation systems