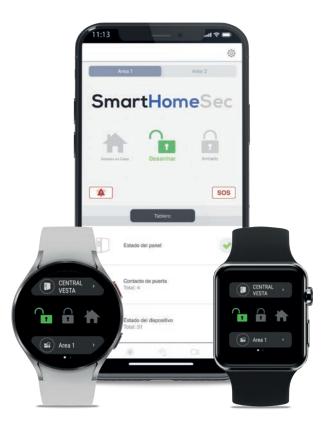

### Many functions in one application

With VESTA's SmartHomeSec application you can remotely control and manage your security and video surveillance system and smart devices in your home or business.

Also available installer section for configuration and advanced management of the system from the mobile!

## SECURITY SYSTEM AND VIDEO SURVEILLANCE

- Reception and verification of panel events
- Instant alarm notifications with images
- Image request to PIRCAM detectors
- · Remote panel arming
- DAHUA camera aggregation, through QR code scanning, and real-time monitoring by P2P
- SOS button with user geolocation report
- User access through biometrics (fingerprint and facial ID)

### ALL IN ONE SYSTEM

- Geofence geolocation system, to mark the detection range (>100m) and perform actions (such as arming/disarming) or create reminders (turn the heating on or off, lights in a room, devices, etc.).
- Integration with Alexa and Google Home, for voice control
- Adding users and managing privileges
- Management of several panels with the same user
- Free app available for iOS and Android